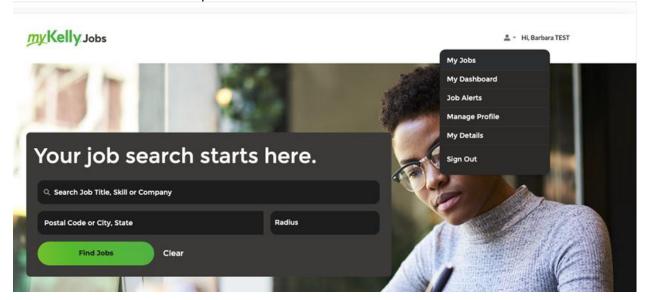

3. Once logged in to myKellyJobs, click on the arrow next to your name and select the My **Details** link to access additional menu options.

**Note:** After choosing one of the menu options (e.g., *Pay Information*), you will be prompted to enter the last four digits of your Social Security Number (SSN) for verification purposes.